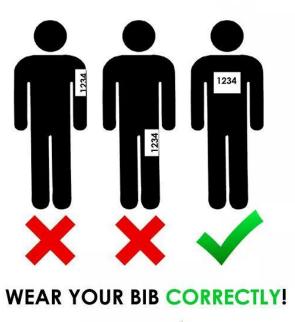

## COACHES INSTRUCTIONS FOR CHIP TIMING & LIVE RESULTS

- 1. This year we will be using CHIP TIMING.
- 2. Please make sure when entering on BAUMS PAGE you only select athletes that are competing.
- 3. Chips are located on the back of the race bib.
- 4. Any unused BIBS must be returned.
- 5. Any unused not returned BIBS will be subject to a \$5.00 charge.
- 6. Make sure each athlete is given the proper BIB.
- 7. Please report any Athletes that do not finish the race.
- 8. BIBS should be worn on chest of the jersey. (See Example below)
- After, the race Athletes can type in their bib number at one of the 50" televisions to see their
  race time and overall individual place. LIVE RESULTS by television are located under the pavilion
  or black Second Sole tent. Also athletes, coaches and parents can access LIVE RESULTS with their
  mobile devices by going to <a href="https://www.greaterclevelandxc.com/chronotrack-live-results">www.greaterclevelandxc.com/chronotrack-live-results</a>